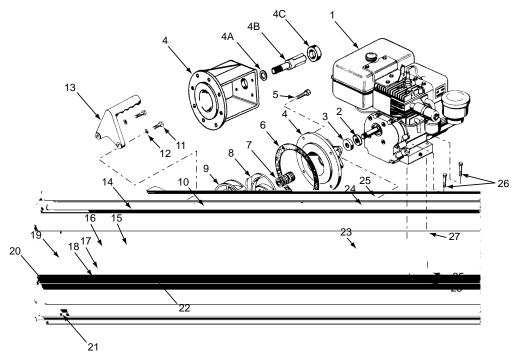

#### MODEL EEDD-29 PUMP UNIT ONLY

To mount pump to your engine, proceed as follows:

- Loosen clamp assembly (Key No. 4C) on shaft extension. Position pump adapter on motor; insert engine shaft into shaft extension. BE SURE pump adapter pilot fits pilot bore in engine.
- 2. Attach pump adapter to engine using (4) 5/16 x 3/4" capscrews and lockwashers–(5/16-24 capscrews are required for engines with aluminum blocks, and 5/16-18 capscrews are required for engines with cast iron blocks).

## EXPLODED VIEW

|            |                     |             | EEDD-29*                     |                           |                       |                           |
|------------|---------------------|-------------|------------------------------|---------------------------|-----------------------|---------------------------|
| 14         | Б                   |             | EEDDH-29R                    | EDDH-29R                  | EDG-105               | EDPH-29R                  |
| Key<br>No. | Part<br>Description | No.<br>Used | 3-1/2 HPPump w/ or w/oEngine | 3-1/2 HP Pump<br>w/Engine | 2 HP Pump<br>w/Engine | 3-1/2 HP Pump<br>w/Engine |
| 1          | Gas Engine          | 1           | U277-29BR                    | U277-29R                  | U277-10               | U277-29R                  |
| 2          | Grease Seal - Shaft | i<br>1      | —                            | —                         | U9-42                 | _                         |
| 3          | Water Slinger       | 1           | _                            | 17351-0009                | C69-2                 | 17351-0009                |
| 4          | Adapter             | 1           | C2-49                        | C2-14B                    | C2-14F                | C2-14B                    |
| 4A         | Spacer              | 1           | C43-37                       | _                         | _                     | _                         |
| 4B         | Shaft Extension     | 1           | C10-22                       | _                         | _                     | _                         |
| 4C<br>5    | Clamp Assembly      | 1           | sC111-1 ^                    | _                         | _                     | _                         |
| J          |                     |             |                              |                           |                       |                           |
|            |                     |             |                              |                           |                       |                           |
|            |                     |             |                              |                           |                       |                           |
|            |                     |             |                              |                           |                       |                           |
|            |                     |             |                              |                           |                       |                           |
|            |                     |             |                              |                           |                       |                           |
|            |                     |             |                              |                           |                       |                           |
|            |                     |             |                              |                           |                       |                           |
|            |                     |             |                              |                           |                       |                           |
|            |                     |             |                              |                           |                       |                           |
|            |                     |             |                              |                           |                       |                           |
|            |                     |             |                              |                           |                       |                           |
|            |                     |             |                              |                           |                       |                           |
|            |                     |             |                              |                           |                       |                           |
|            |                     |             |                              |                           |                       |                           |
|            |                     |             |                              |                           |                       |                           |
|            |                     |             |                              |                           |                       |                           |
|            |                     |             |                              |                           |                       |                           |
|            |                     |             |                              |                           |                       |                           |
|            |                     |             |                              |                           |                       |                           |
|            |                     |             |                              |                           |                       |                           |
|            |                     |             |                              |                           |                       |                           |
|            |                     |             |                              | '                         |                       | 1                         |