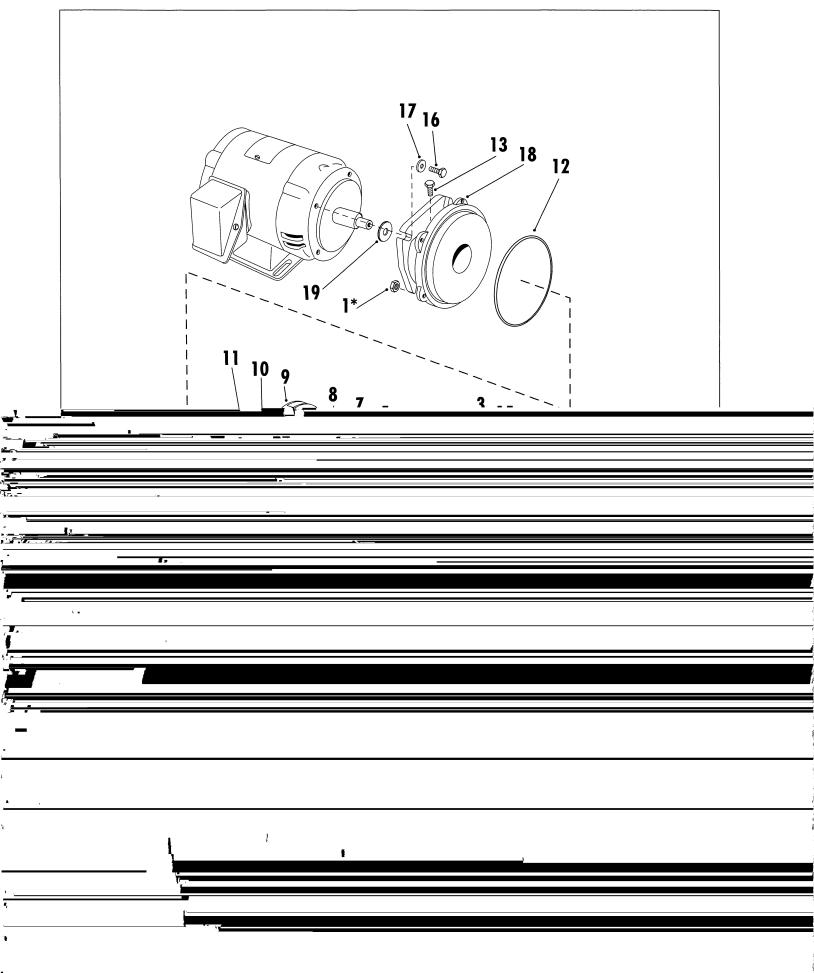

#### DISASSEMBLY

Refer to Figure 2 for Model 321, Figure 3 for Model 323 and Figure 4 for Model 324A at the back of this manual and the following text and disassemble only what is needed to make repairs or accomplish inspection.

#### MODELS 321-323-324A

|       | Remove coupling half, key (22) and slinger (27) from shaft<br>to avoid losing them                            |                                                                                                                                  |
|-------|---------------------------------------------------------------------------------------------------------------|----------------------------------------------------------------------------------------------------------------------------------|
| · ·   |                                                                                                               |                                                                                                                                  |
|       |                                                                                                               |                                                                                                                                  |
|       |                                                                                                               |                                                                                                                                  |
| ilr.  |                                                                                                               |                                                                                                                                  |
|       |                                                                                                               |                                                                                                                                  |
|       |                                                                                                               |                                                                                                                                  |
|       |                                                                                                               |                                                                                                                                  |
|       |                                                                                                               |                                                                                                                                  |
|       |                                                                                                               |                                                                                                                                  |
|       |                                                                                                               |                                                                                                                                  |
| 10    | Unscrew lubrication fitting (23, 25, 26, 36, 38, 39, 41) as required by the particular power frame and drain. | Replace "O" ring, oil seals and gaskets. Check that all mating<br>surfaces are free of nicks and burrs. Inspect the impeller hub |
|       |                                                                                                               |                                                                                                                                  |
|       |                                                                                                               |                                                                                                                                  |
|       |                                                                                                               |                                                                                                                                  |
| 1     |                                                                                                               |                                                                                                                                  |
|       |                                                                                                               |                                                                                                                                  |
|       |                                                                                                               |                                                                                                                                  |
|       |                                                                                                               |                                                                                                                                  |
|       | ··· /                                                                                                         |                                                                                                                                  |
|       | ··· /                                                                                                         |                                                                                                                                  |
|       |                                                                                                               |                                                                                                                                  |
|       | ··· /                                                                                                         |                                                                                                                                  |
| -<br> |                                                                                                               |                                                                                                                                  |