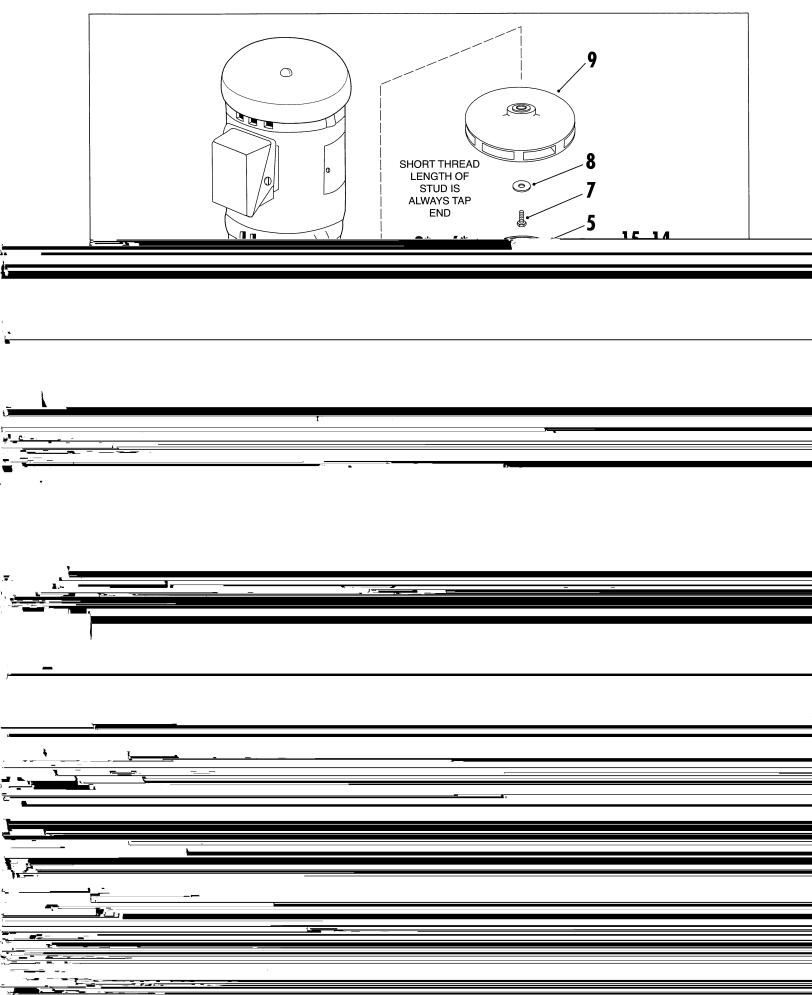

#### DISASSEMBLY

Refer to Figure 2 for Model 321, Figure 3 for Model 323 and Figure 4 for Model 324A at the back of this manual and the following text and disassemble only what is needed to make repairs or accomplish inspection.

#### MODELS 321-323-324A

|       | Remove coupling half, key (22) and slinger (27) from shaft<br>to avoid losing them                            |                                                                                                                                  |
|-------|---------------------------------------------------------------------------------------------------------------|----------------------------------------------------------------------------------------------------------------------------------|
| · ·   |                                                                                                               |                                                                                                                                  |
|       |                                                                                                               |                                                                                                                                  |
|       |                                                                                                               |                                                                                                                                  |
| ilr.  |                                                                                                               |                                                                                                                                  |
|       |                                                                                                               |                                                                                                                                  |
|       |                                                                                                               |                                                                                                                                  |
|       |                                                                                                               |                                                                                                                                  |
|       |                                                                                                               |                                                                                                                                  |
|       |                                                                                                               |                                                                                                                                  |
|       |                                                                                                               |                                                                                                                                  |
| 10    | Unscrew lubrication fitting (23, 25, 26, 36, 38, 39, 41) as required by the particular power frame and drain. | Replace "O" ring, oil seals and gaskets. Check that all mating<br>surfaces are free of nicks and burrs. Inspect the impeller hub |
|       |                                                                                                               |                                                                                                                                  |
|       |                                                                                                               |                                                                                                                                  |
|       |                                                                                                               |                                                                                                                                  |
| 1     |                                                                                                               |                                                                                                                                  |
|       |                                                                                                               |                                                                                                                                  |
|       |                                                                                                               |                                                                                                                                  |
|       |                                                                                                               |                                                                                                                                  |
|       | ··· /                                                                                                         |                                                                                                                                  |
|       | ··· /                                                                                                         |                                                                                                                                  |
|       |                                                                                                               |                                                                                                                                  |
|       | ··· /                                                                                                         |                                                                                                                                  |
| -<br> |                                                                                                               |                                                                                                                                  |