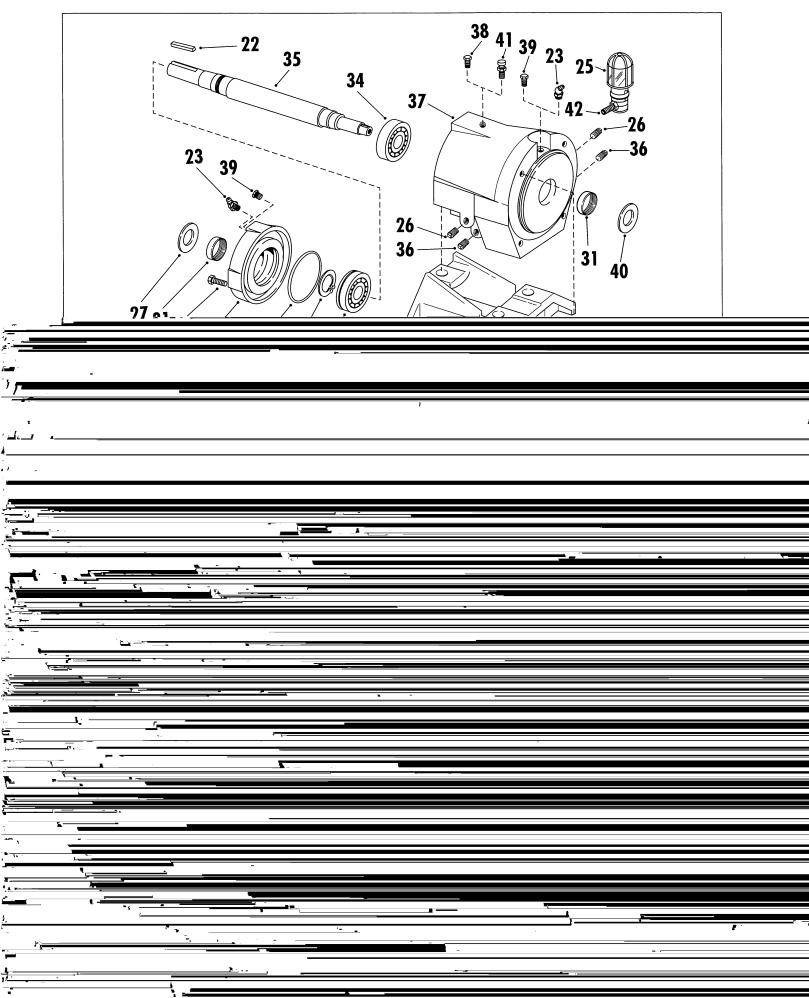

#### DISASSEMBLY

Refer to Figure 2 for Model 321, Figure 3 for Model 323 and Figure 4 for Model 324A at the back of this manual and the following text and disassemble only what is needed to make repairs or accomplish inspection.

#### MODELS 321-323-324A

|       | Remove coupling half, key (22) and slinger (27) from shaft<br>to avoid losing them                            |                                                                                                                                  |
|-------|---------------------------------------------------------------------------------------------------------------|----------------------------------------------------------------------------------------------------------------------------------|
| · ·   |                                                                                                               |                                                                                                                                  |
|       |                                                                                                               |                                                                                                                                  |
|       |                                                                                                               |                                                                                                                                  |
| ilr.  |                                                                                                               |                                                                                                                                  |
|       |                                                                                                               |                                                                                                                                  |
|       |                                                                                                               |                                                                                                                                  |
|       |                                                                                                               |                                                                                                                                  |
|       |                                                                                                               |                                                                                                                                  |
|       |                                                                                                               |                                                                                                                                  |
|       |                                                                                                               |                                                                                                                                  |
| 10    | Unscrew lubrication fitting (23, 25, 26, 36, 38, 39, 41) as required by the particular power frame and drain. | Replace "O" ring, oil seals and gaskets. Check that all mating<br>surfaces are free of nicks and burrs. Inspect the impeller hub |
|       |                                                                                                               |                                                                                                                                  |
|       |                                                                                                               |                                                                                                                                  |
|       |                                                                                                               |                                                                                                                                  |
| 1     |                                                                                                               |                                                                                                                                  |
|       |                                                                                                               |                                                                                                                                  |
|       |                                                                                                               |                                                                                                                                  |
|       |                                                                                                               |                                                                                                                                  |
|       | ··· /                                                                                                         |                                                                                                                                  |
|       | ··· /                                                                                                         |                                                                                                                                  |
|       |                                                                                                               |                                                                                                                                  |
|       | ··· /                                                                                                         |                                                                                                                                  |
| -<br> |                                                                                                               |                                                                                                                                  |