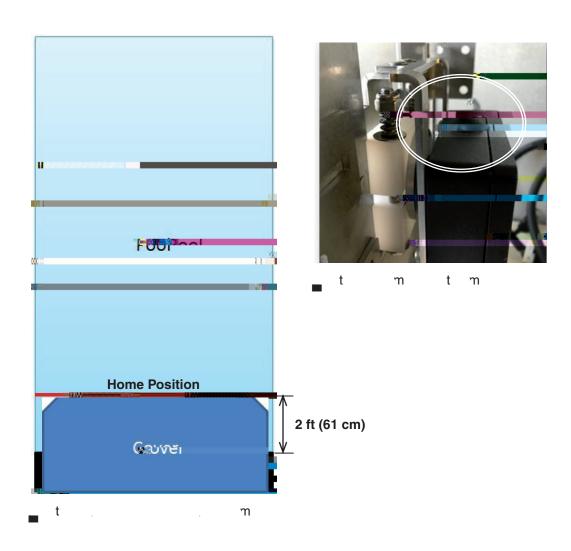

# INTELLICENTER™ CONTROL SYSTEM POOL CO E E PAN ION CA D AND POOL CO E IN ALLA ION G IDE





### **Access the Outdoor Control Panel in the Load Center or Power Center**



### **Pool Cover Installation**



# Connecting the Rotary Encoder to the IntelliCenter Control System Pool Cover Expansion Card



# Pool Cover Installation (Continued)

# **Pool Cover Setup**

#### **Set Pool Cover Home Position**





# Pool Cover Installation (Continued)

#### **Set Pool Cover Close Position**





### **Pool Cover Installation (Continued)**

#### **Pool Cover Operating Positions**





# Configuring IntelliCenter™ Control System for your pool cover

m m mm t m t m

# Pool Cover Configuration from the IntelliCenter™ Control System Outdoor Control Panel Display

Air Temp 65° F

From the IntelliCenter Control System Outdoor Control Panel Home screen

Pool Spa Features Lights

Schedule Usage Chemistry Status