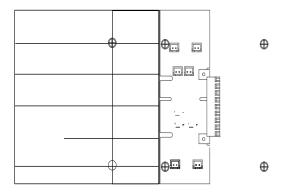

# INTELLICENTER™ CONTROL SYSTEM POOL CO E E PAN ION CA D AND POOL CO E IN ALLA ION G IDE





### **Access the Outdoor Control Panel in the Load Center or Power Center**



### **Pool Cover Installation**



# Connecting the Rotary Encoder to the IntelliCenter Control System Pool Cover Expansion Card



# Pool Cover Installation (Continued)

# **Pool Cover Setup**

#### **Set Pool Cover Home Position**





# Pool Cover Installation (Continued)

#### **Set Pool Cover Close Position**





### **Pool Cover Installation (Continued)**

#### **Pool Cover Operating Positions**





# Configuring IntelliCenter™ Control System for your pool cover

m m mm t m t m

# Pool Cover Configuration from the IntelliCenter™ Control System Outdoor Control Panel Display

Air Temp 65° F

From the IntelliCenter Control System Outdoor Control Panel Home screen

Pool Spa Features Lights

Schedule Usage