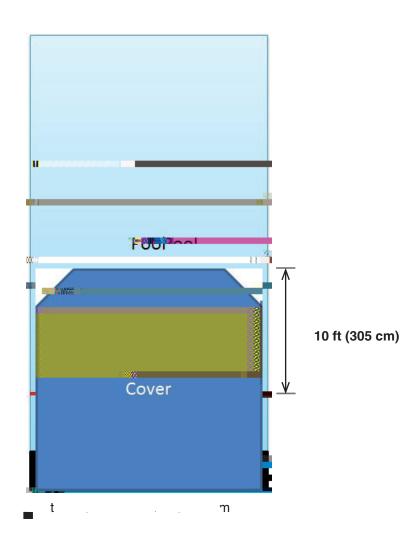

#### **Set Pool Cover Close Position**

### **Pool Cover Installation (Continued)**

#### **Pool Cover Operating Positions**