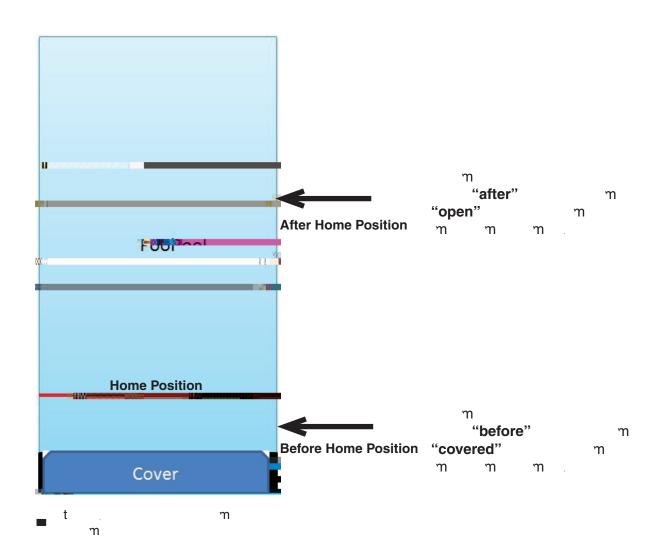

# INTELLICENTER™ CONTROL SYSTEM POOL CO E E PAN ION CA D AND POOL CO E IN ALLA ION G IDE





### **Access the Outdoor Control Panel in the Load Center or Power Center**



### **Pool Cover Installation**



# Connecting the Rotary Encoder to the IntelliCenter Control System Pool Cover Expansion Card



# Pool Cover Installation (Continued)

# **Pool Cover Setup**

#### **Set Pool Cover Home Position**





# Pool Cover Installation (Continued)

#### **Set Pool Cover Close Position**





### **Pool Cover Installation (Continued)**

#### **Pool Cover Operating Positions**





# Configuring IntelliCenter™ Control System for your pool cover

m m mm t m t m

# Pool Cover Configuration from the IntelliCenter™ Control System Outdoor Control Panel Display

Air Temp 65° F

From the IntelliCenter Control System Outdoor Control Panel Home screen

Pool Spa Features Lights

Schedule Usage Chemistry Status