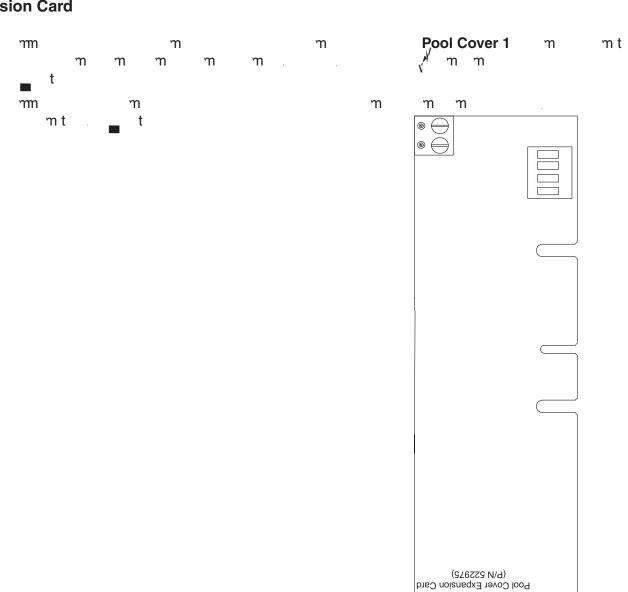

# INTELLICENTER™ CONTROL SYSTEM POOL CO E E PAN ION CA D AND POOL CO E IN ALLA ION G IDE

# Connecting the Rotary Encoder to the IntelliCenter Control System Pool Cover Expansion Card